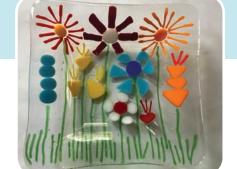

# In The Gallery April 1 - through May 14 Josie Prins - Wood-burning & Watercolor

#### **ABOUT THE ARTIST:**

I am a contemporary wood-burning and watercolor artist living in Owatonna, Minnesota with my husband and (soon to be) two children. My studio is based in our home, and I create during naptime and in the evenings. I am passionate about landscapes and nature in general. It brings me so much joy when I can create something that has a personal connection to others. In my paintings, I aim to capture and appreciate the world around us to remind the viewer to live for these moments of peace and gratitude.

www.etsy.com/shop/jcorastudio.com